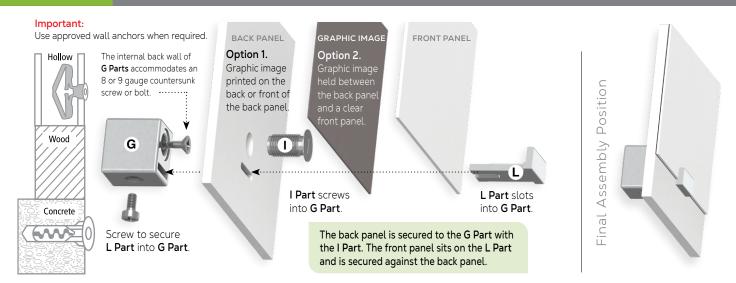

photography

www.pizazzsystems.com



edgemounts are available from:

# edge·mounts

UNIQUE \* PATENTED \* FUNCTIONALITY

edgemounts minimalist design mean they don't compete with your graphics for visual attention and give you the option to install back panels to create coloured borders to enhance the visual impact.

Display Options

Without Borders



Image printed on paper and displayed between a back panel and a clear acrylic front panel



Image printed on the front of a panel



Image printed on the back of a clear acrylic panel







Designed for displaying artwork and photography

# **Display Options**

# With back panels that create coloured borders to enhance the visual impact



Satin silver back panel - matching the colour of the edgemounts

## nstallation

### With a border















### Technical Information



### Back Panel Hole + Slot Dimensions





See our innovative monomount and multimount standoff systems at: www.pizazzsystems.com Pizazz is a registered trademark of Pizazz Group Limited. © 2019