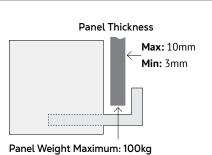

UNIQUE \* PATENTED \* FUNCTIONALITY

edgemounts minimalist design mean they don't compete with your graphics for visual attention and give you the option to install back panels to create coloured borders to enhance the visual impact.

Display Options

Without Borders



Image printed on paper and displayed between a back panel and a clear acrylic front panel



Image printed on the front of a panel



Image printed on the back of a clear acrylic panel







Designed for displaying artwork and photography

# **Display Options**

# With back panels that create coloured borders to enhance the visual impact



Satin silver back panel - matching the colour of the edgemounts

## nstallation

### With a border















### Technical Information



### Back Panel Hole + Slot Dimensions





See our innovative monomount and multimount standoff systems at: www.pizazzsystems.com Pizazz is a registered trademark of Pizazz Group Limited. © 2019