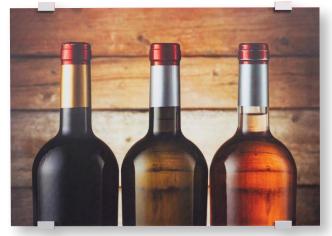

Display Options

Without Borders

Image printed on paper and displayed between a back panel and a clear acrylic front panel

Image printed on the front of a panel

Image printed on the back of a clear acrylic panel