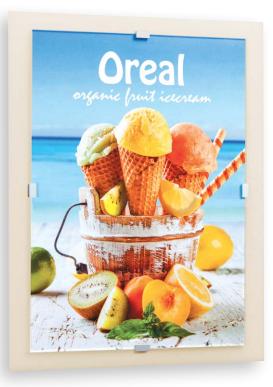

# With back panels that create coloured borders to enhance the visual impact

Satin silver back panel - matching the colour of the edgemounts