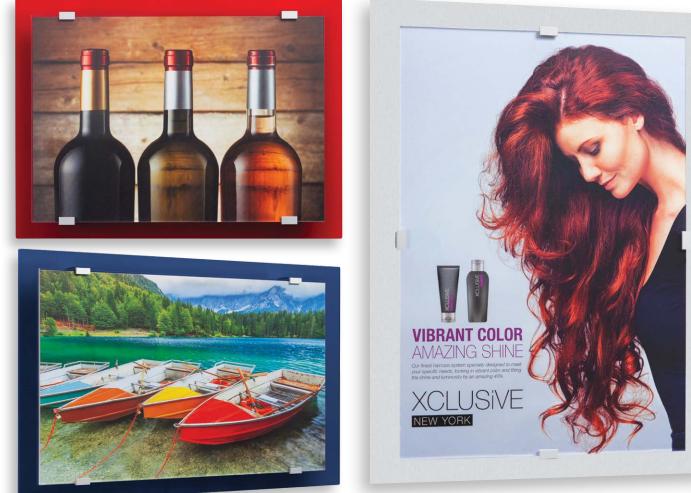

# With back panels that create coloured borders to enhance the visual impact

Satin silver back panel - matching the colour of the edgemounts