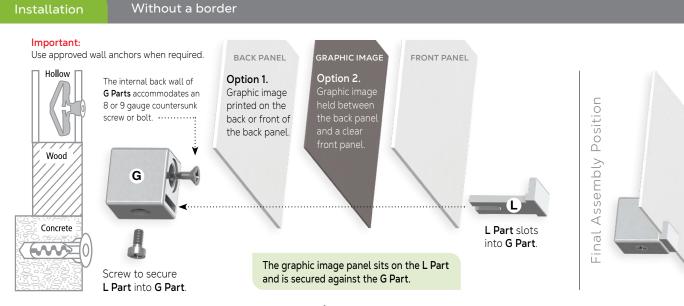

Designed for displaying artwork and photography

www.pizazzsystems.com



edgemounts are available from:

# edge·mounts

UNIQUE \* PATENTED \* FUNCTIONALITY

edgemounts minimalist design mean they don't compete with your graphics for visual attention and give you the option to install back panels to create coloured borders to enhance the visual impact.

Display Options

Without Borders



Image printed on paper and displayed between a back panel and a clear acrylic front panel



Image printed on the front of a panel



Image printed on the back of a clear acrylic panel







Designed for displaying artwork and photography

# **Display Options**

# With back panels that create coloured borders to enhance the visual impact



Satin silver back panel - matching the colour of the edgemounts

## nstallation

### With a border















### Technical Information



### Back Panel Hole + Slot Dimensions





See our innovative monomount and multimount standoff systems at: www.pizazzsystems.com Pizazz is a registered trademark of Pizazz Group Limited. © 2019