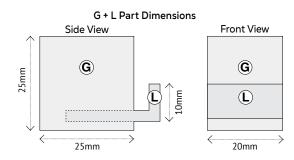

emounts are available from:

# edge·mounts

UNIQUE \* PATENTED \* FUNCTIONALITY

edgemounts minimalist design mean they don't compete with your graphics for visual attention and give you the option to install back panels to create coloured borders to enhance the visual impact.

Display Options

Without Borders



Image printed on paper and displayed between a back panel and a clear acrylic front panel



Image printed on the front of a panel



Image printed on the back of a clear acrylic panel







Designed for displaying artwork and photography

# **Display Options**

# With back panels that create coloured borders to enhance the visual impact



Satin silver back panel - matching the colour of the edgemounts

## nstallation

### With a border















### Technical Information



### Back Panel Hole + Slot Dimensions





See our innovative monomount and multimount standoff systems at: www.pizazzsystems.com Pizazz is a registered trademark of Pizazz Group Limited. © 2019