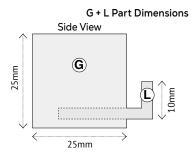

twork, photography, etc

www.pizazzsystems.com



display your valuable graphics with this elegant system





Edgemounts minimalist design mean they don't compete with your graphics for visual attention. They also give you the option to install back panels to enhance the visual impact.

# Display Options

## Without Borders



Image printed on paper and displayed between a back panel and a clear acrylic front panel



Image printed on the front of a panel



Image printed on the back of a clear acrylic panel

### Installation

# Without a border







Display Options

With back panels that create coloured borders to enhance the visual impact







Satin silver back panel - matching the colour of the edgemounts

### Installation

# With a border















### Technical Information