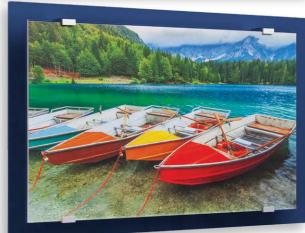

## Without Borders

Image printed on paper and displayed between a back panel and a clear acrylic front panel

Image printed on the front of a panel

Image printed on the back of a clear acrylic panel