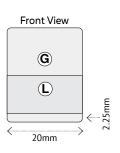

# edge·mounts

Designed for artwork, photography, etc

www.pizazzsystems.com

display your valuable graphics with this elegant system

Edgemounts minimalist design mean they don't compete with your graphics for visual attention. They also give you the option to install back panels to enhance the visual impact.