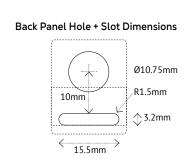

k, photography, etc

www.pizazzsystems.com



display your valuable graphics with this elegant system





Edgemounts minimalist design mean they don't compete with your graphics for visual attention. They also give you the option to install back panels to enhance the visual impact.

# Display Options

## Without Borders



Image printed on paper and displayed between a back panel and a clear acrylic front panel



Image printed on the front of a panel



Image printed on the back of a clear acrylic panel

### Installation

# Without a border







Display Options

With back panels that create coloured borders to enhance the visual impact







Satin silver back panel - matching the colour of the edgemounts

### Installation

# With a border















### Technical Information