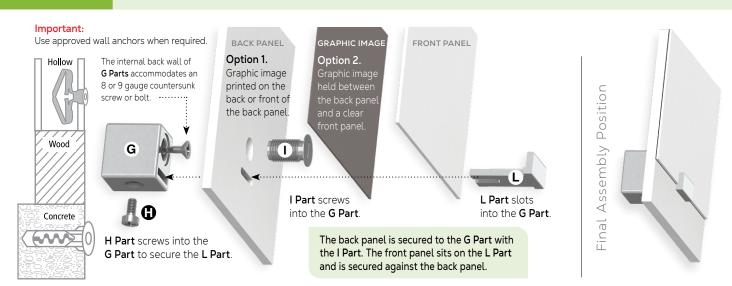

# edge·mounts

Designed for artwork, photography, etc

www.pizazzsystems.com



display your valuable graphics with this elegant system





Edgemounts minimalist design mean they don't compete with your graphics for visual attention. They also give you the option to install back panels to enhance the visual impact.

# Display Options

## Without Borders



Image printed on paper and displayed between a back panel and a clear acrylic front panel



Image printed on the front of a panel



Image printed on the back of a clear acrylic panel

### Installation

# Without a border







Display Options

With back panels that create coloured borders to enhance the visual impact







Satin silver back panel - matching the colour of the edgemounts

### Installation

# With a border















### Technical Information