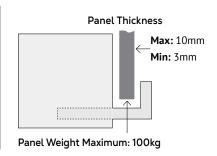

photography, etc

www.pizazzsystems.com



display your valuable graphics with this elegant system





Edgemounts minimalist design mean they don't compete with your graphics for visual attention. They also give you the option to install back panels to enhance the visual impact.

# Display Options

## Without Borders



Image printed on paper and displayed between a back panel and a clear acrylic front panel



Image printed on the front of a panel



Image printed on the back of a clear acrylic panel

### Installation

# Without a border







Display Options

With back panels that create coloured borders to enhance the visual impact







Satin silver back panel - matching the colour of the edgemounts

### Installation

# With a border















### Technical Information