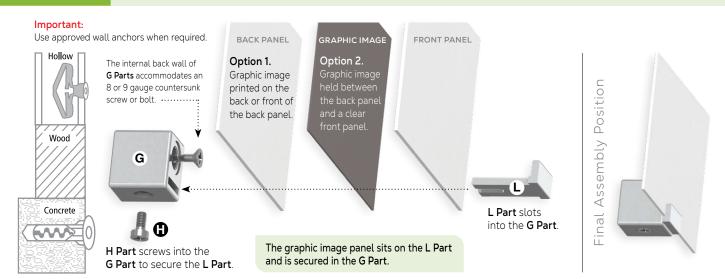

# edge·mounts

Designed for artwork, photography, etc

www.pizazzsystems.com



display your valuable graphics with this elegant system





Edgemounts minimalist design mean they don't compete with your graphics for visual attention. They also give you the option to install back panels to enhance the visual impact.

# Display Options

## Without Borders



Image printed on paper and displayed between a back panel and a clear acrylic front panel



Image printed on the front of a panel



Image printed on the back of a clear acrylic panel

### Installation

# Without a border







Display Options

With back panels that create coloured borders to enhance the visual impact







Satin silver back panel - matching the colour of the edgemounts

### Installation

# With a border















### Technical Information