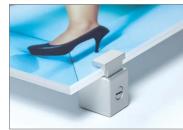

edge·mounts

Designed for artwork, photography, etc

www.pizazzsystems.com



display your valuable graphics with this elegant system





Edgemounts minimalist design mean they don't compete with your graphics for visual attention. They also give you the option to install back panels to enhance the visual impact.

# Display Options

## Without Borders



Image printed on paper and displayed between a back panel and a clear acrylic front panel



Image printed on the front of a panel



Image printed on the back of a clear acrylic panel

### Installation

# Without a border







Display Options

With back panels that create coloured borders to enhance the visual impact







Satin silver back panel - matching the colour of the edgemounts

### Installation

# With a border















### Technical Information