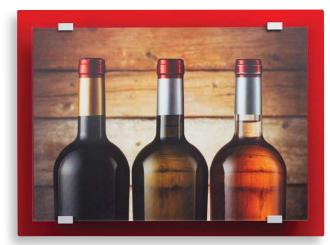

# Without a border

Display Options

With back panels that create coloured borders to enhance the visual impact

Satin silver back panel - matching the colour of the edgemounts

# With a border