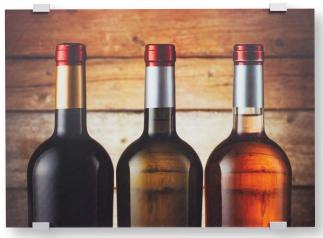

## Without Borders

Image printed on paper and displayed between a back panel and a clear acrylic front panel

Image printed on the front of a panel

Image printed on the back of a clear acrylic panel