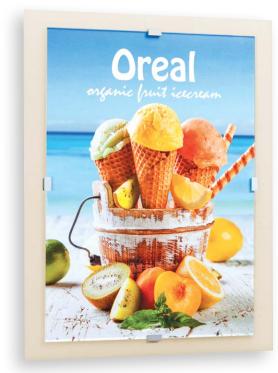

# edge·mounts

Designed for artwork, photography, etc

www.pizazzsystems.com



display your valuable graphics with this elegant system





Edgemounts minimalist design mean they don't compete with your graphics for visual attention. They also give you the option to install back panels to enhance the visual impact.

# Display Options

## Without Borders



Image printed on paper and displayed between a back panel and a clear acrylic front panel



Image printed on the front of a panel



Image printed on the back of a clear acrylic panel

### Installation

# Without a border







Display Options

With back panels that create coloured borders to enhance the visual impact







Satin silver back panel - matching the colour of the edgemounts

### Installation

# With a border















### Technical Information