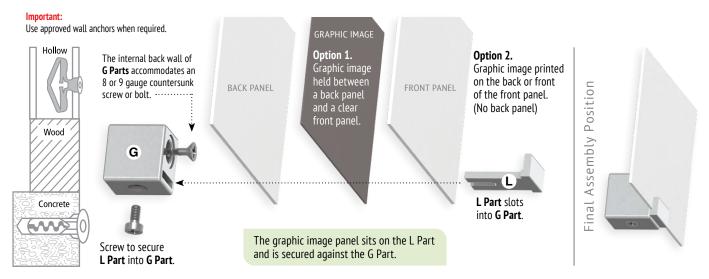

Designed for artwork, photography, etc

www.pizazzsystems.com

## Installing edgemounts on walls

- Use your panel as the template to position panels on walls.
- Ensure that the fixings you use to secure G Parts are suited to the type of wall they are being attached to e.g. when securing to wood use 8 gauge counter sunk head wood screws. When securing to plaster board, concrete, block etc. obtain wall anchors specifically designed for use with the wall material from your hardware store or specialist supplier.
- Ensure that your G Parts are secured strongly enough to hold the entire loading on the G+L Parts.

## Installation without border



## Installation with border