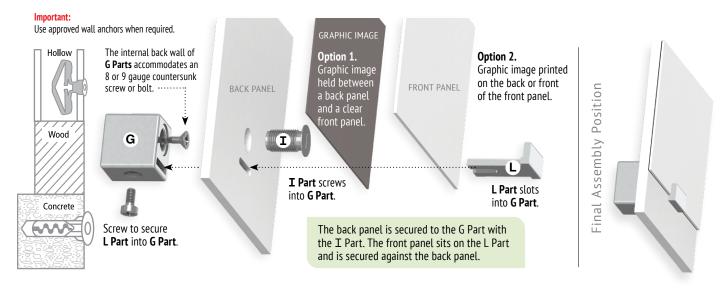

Designed for artwork, photography, etc

www.pizazzsystems.com

## Installing edgemounts on walls

- Use your panel as the template to position panels on walls.
- Ensure that the fixings you use to secure G Parts are suited to the type of wall they are being attached to e.g. when securing to wood use 8 gauge counter sunk head wood screws. When securing to plaster board, concrete, block etc. obtain wall anchors specifically designed for use with the wall material from your hardware store or specialist supplier.
- Ensure that your G Parts are secured strongly enough to hold the entire loading on the G+L Parts.

## Installation without border



## Installation with border