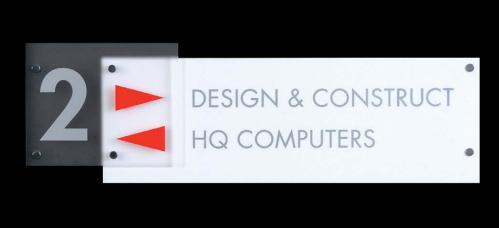

For part sizes, panel thickness and weight capacities, visit www.pizazzsystems.com

Single panel

Single Panels

Are secured between A + E Parts

Monomounts hold panels between **A** + **E Parts** 

### Multiple Layers

Panels are secured between A + D Parts and D + E Parts