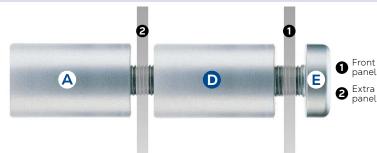

For part sizes, panel thickness and weight capacities, visit www.pizazzsystems.com

Single panel

Single Panels

Are secured between A + E Parts

Monomounts hold panels between **A** + **E Parts** 

### Multiple Layers

Panels are secured between A + D Parts and D + E Parts

#### Using Extra Spacers (D Parts) give you more creative options including:

- multiple panel layers with different colours and textures
- offsetting some layers
- **D Parts** can also be used to increase the standoff distance