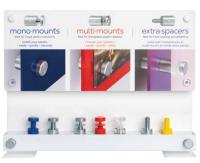

## Sales Tools

Are available, including the Monomount + Multimount display pack below

Display Pack Bag

Side One

Side Two

mono mounts

www.pizazzsystems.com