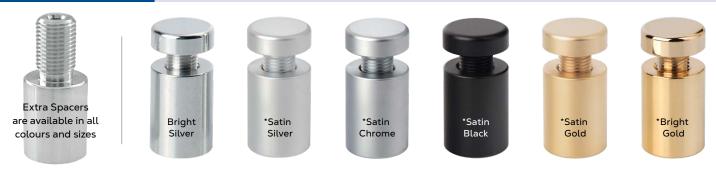

# **Aluminium Collection**

Available with the finishes and colours below in Small, Medium, Large, XL and XXL sizes