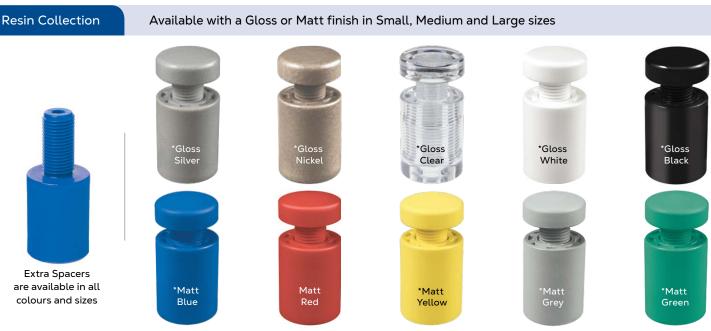

# **Aluminium Collection**

Available with the finishes and colours below in Small, Medium, Large, XL and XXL sizes