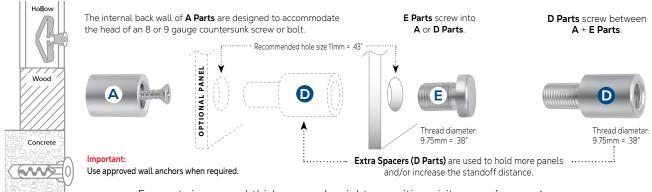

## **Hybrid Collection**

Gloss clear resin A Parts with the E Part options below in Small, Medium, Large and XL sizes

mount your panels easily and securely

Are A + E Parts which are sold as a set. Optional extra D Parts are sold separately

For part sizes, panel thickness and weight capacities, visit www.pizazzsystems.com

Single panel

Single Panels

Are secured between A + E Parts

Monomounts hold panels between **A** + **E Parts** 

### Multiple Layers

Panels are secured between A + D Parts and D + E Parts

#### Using Extra Spacers (D Parts) give you more creative options including:

- multiple panel layers with different colours and textures
- offsetting some layers
- **D Parts** can also be used to increase the standoff distance