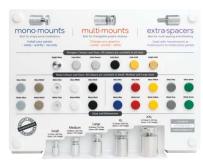

# **Aluminium Collection**

Available with the finishes and colours below in Small, Medium, Large, XL and XXL sizes

## **Hybrid Collection**

Gloss clear resin A Parts with the E Part options below in Small, Medium, Large and XL sizes

mount your panels easily and securely

Are A + E Parts which are sold as a set. Optional extra D Parts are sold separately

## Sales Tools

Are available, including the Monomount + Multimount display pack below

Display Pack Bag

Side One

Side Two

mono mounts

www.pizazzsystems.com