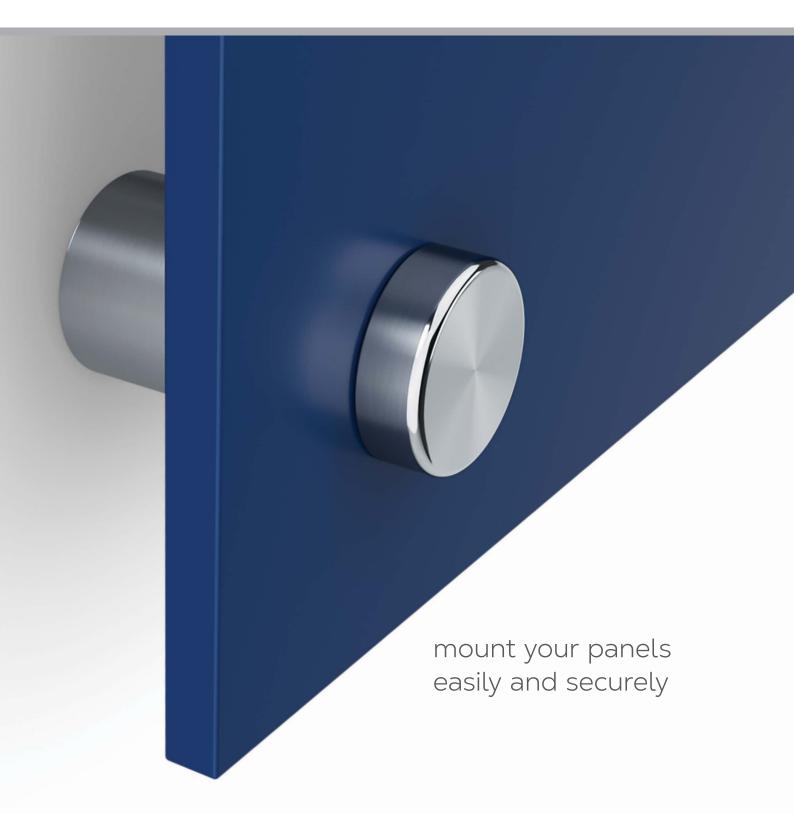

## **Hybrid Collection**

Gloss clear resin A Parts with the E Part options below in Small, Medium, Large and XL sizes

mount your panels easily and securely

Are A + E Parts which are sold as a set. Optional extra D Parts are sold separately

For part sizes, panel thickness and weight capacities, visit www.pizazzsystems.com

Single panel

Single Panels

Are secured between A + E Parts

Monomounts hold panels between **A** + **E Parts** 