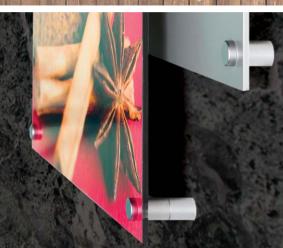

Designed for single panel installations

www.pizazzsystems.com

For part sizes, panel thickness and weight capacities, visit www.pizazzsystems.com

Single panel

Single Panels

Are secured between A + E Parts

Monomounts hold panels between **A** + **E Parts** 