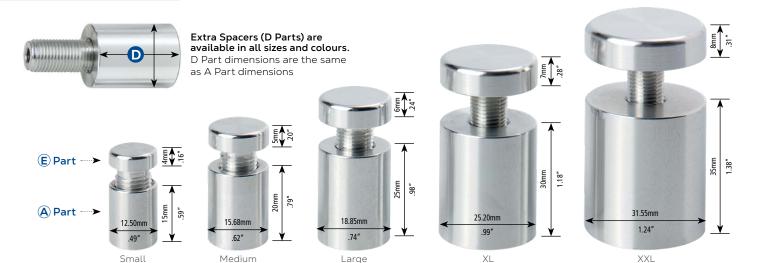

# **Aluminium Collection**

Available with the finishes and colours below in Small, Medium, Large, XL and XXL sizes

For part sizes, panel thickness and weight capacities, visit www.pizazzsystems.com

Single panel

Single Panels

Are secured between A + E Parts

Monomounts hold panels between **A** + **E Parts** 