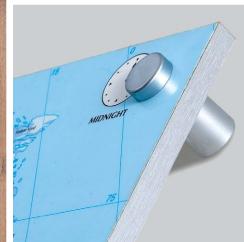

For part sizes, panel thickness and weight capacities, visit www.pizazzsystems.com

Single panel

Single Panels

Are secured between A + E Parts

Monomounts hold panels between **A** + **E Parts** 