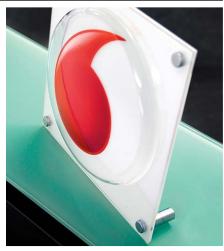

Designed for single panel installations

www.pizazzsystems.com

For part sizes, panel thickness and weight capacities, visit www.pizazzsystems.com

Single panel

Single Panels

Are secured between A + E Parts

Monomounts hold panels between **A** + **E Parts** 