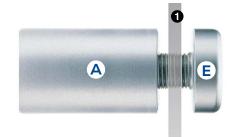

For part sizes, panel thickness and weight capacities, visit www.pizazzsystems.com

Single panel

Single Panels

Are secured between A + E Parts

Monomounts hold panels between **A** + **E Parts** 