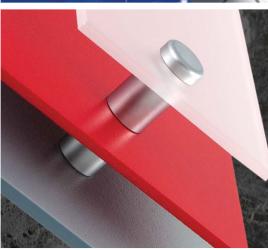

### Multiple Layers

Panels are secured between A + D Parts and D + E Parts

#### Using Extra Spacers (D Parts) give you more creative options including:

- multiple panel layers with different colours and textures
- offsetting some layers
- **D Parts** can also be used to increase the standoff distance