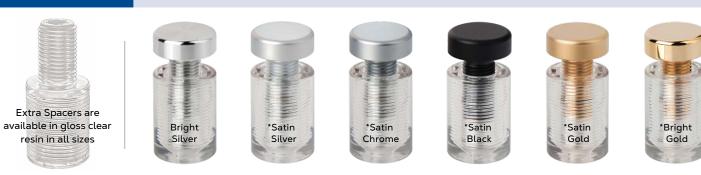

## **Hybrid Collection**

Gloss clear resin A Parts with the E Part options below in Small, Medium, Large and XL sizes

mount your panels easily and securely

Are A + E Parts which are sold as a set. Optional extra D Parts are sold separately